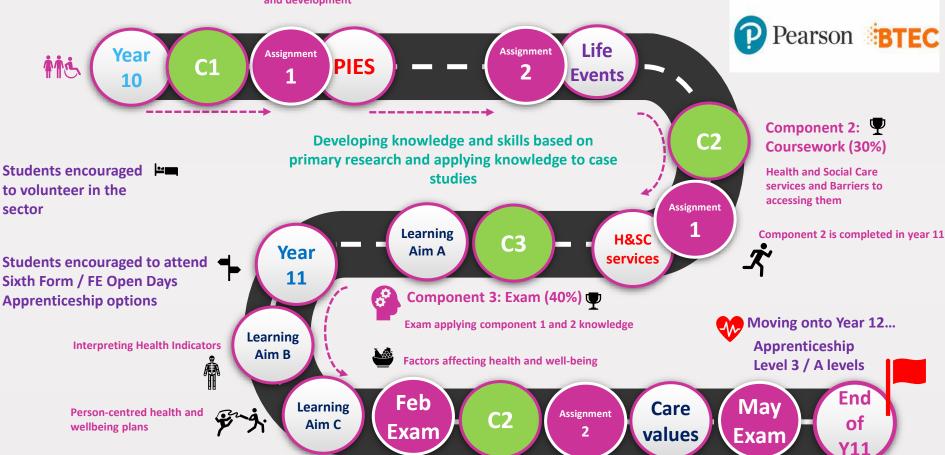

## **BTEC L2 Tech Award Health & Social Care**

The two-year journey starts...

Component 1: Coursework (30%)

Students enrol onto the course in September

Human Lifespan and Factors affecting growth and development

Life events and supporting individuals

## **Developing transferrable skills**

Including: communication, team working, management and leadership, planning and organisation, empathy, time management, taking initiative, adaptability and flexibility, problem solving, research

Care values and reviewing practice
1-1 and Group role play activity

Students have the opportunity to resit the exam component to improve their grade